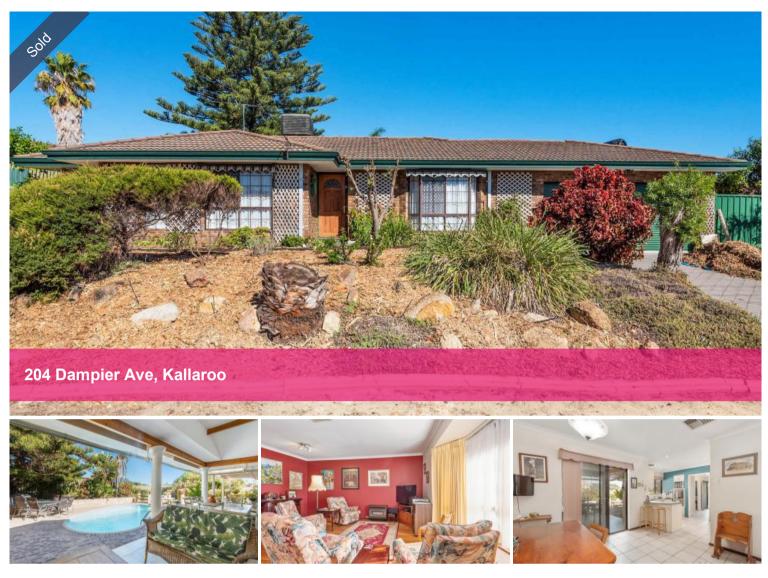

## An Adorable Abode!

Delightfully nestled just minutes away from beautiful Mullaloo Beach and fantastic coastal amenities, this charming 3 bedroom 1 bathroom home on an elevated block doubles as the perfect starter property for those seeking a wonderful location and the enviable lifestyle that comes with it.

Warmed by gorgeous timber floorboards, a sunken front living room allows plenty of natural sunlight to filter through in the morning and precedes a tiled dining and kitchen area where a breakfast bar for casual meals meets tiled splashbacks, built-in storage, a gas cooktop, a Westinghouse oven/grill, double sinks and stunning views of the sparkling below-ground vinyl swimming pool at the rear. The latter is pleasantly overlooked by a spacious outdoor alfresco area with high ceilings, feature down lighting and café blinds for protection from the elements.

Leafy gardens complement a raft of extra entertaining options within the privacy of your own backyard, including a poolside patio, an open pergola and a paved courtyard for good measure. Low-maintenance flooring graces all three bedrooms - the light and bright master being the pick of the bunch with its ceiling fan, a walk-in wardrobe and separate full-height built-in robes.

Other features include, but are not limited to:

- Front living room with a bay window, stylish light fittings and an electric Rinnai heater
- Ceiling fan to 3<sup>rd</sup> bedroom
- Tiled alfresco access via the kitchen/dining area
- Practical bathroom with a bathtub, showerhead and toilet
- Second shower in the laundry, alongside a wash trough, a separate toilet and outdoor access
- Linen press
- Remote-controlled double garage with rear access
- Ducted-evaporative air-conditioning
- Solar hot-water system
- Manual reticulation
- Security screens throughout
- Salt-water chlorinator to swimming pool
- Established easy-care gardens