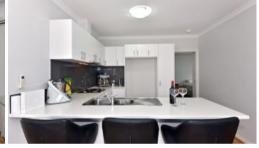

## Features:

- 3 large quality carpeted bedrooms
- Master with ensuite and walk-in robe
- 2 modern bathrooms
- Large open plan living and dining area with floorboards
- Fully fitted and stylish kitchen including, stylish benchtops and stainless steel appliances