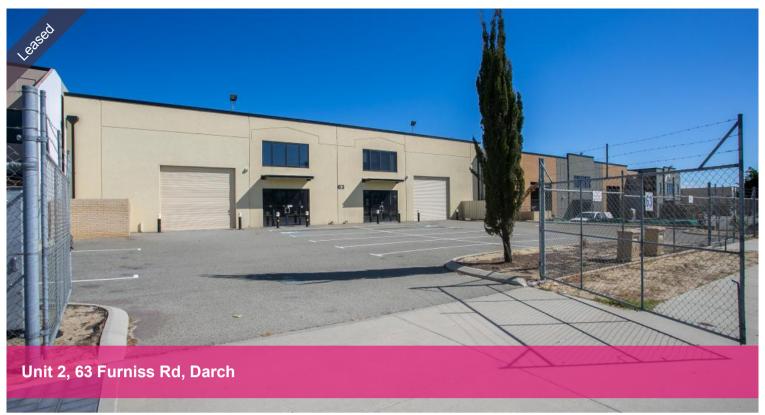

## DOES THIS SUIT YOUR NEEDS?

337M2 including a 24m2 a/c office with a additional 24m2 upper office with internal stairs. Property features a high truss, front roller door, rear roller door with access to the rear yard, wc and shower, kitchenette own shared secured front yard, with ample carbays, 3 phase power.

**Price** 

\$26960 p.a. plus outgoings plus GST

**Property** Type

Commercial

**Property** 

15680

ID

Warehouse 337 m2