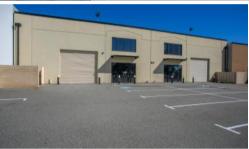

## DOES THIS SUIT YOUR NEEDS?

337M2 including a 24m2 a/c office with a additional 24m2 upper office with internal stairs. Property features a high truss, front roller door, rear roller door with access to the rear yard, wc and shower, kitchenette own shared secured front yard, with ample carbays, 3 phase power.