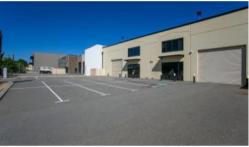

## DOES THIS SUIT YOUR NEEDS?

337M2 including a 24m2 a/c office with a additional 24m2 upper office with internal stairs. Property features a high truss, front roller door, rear roller door with access to the rear yard, wc and shower, kitchenette own shared secured front yard, with ample carbays, 3 phase power.