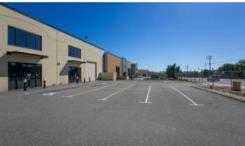

## DOES THIS SUIT YOUR NEEDS?

337M2 including a 24m2 a/c office with a additional 24m2 upper office with internal stairs. Property features a high truss, front roller door, rear roller door with access to the rear yard, wc and shower, kitchenette own shared secured front yard, with ample carbays, 3 phase power.