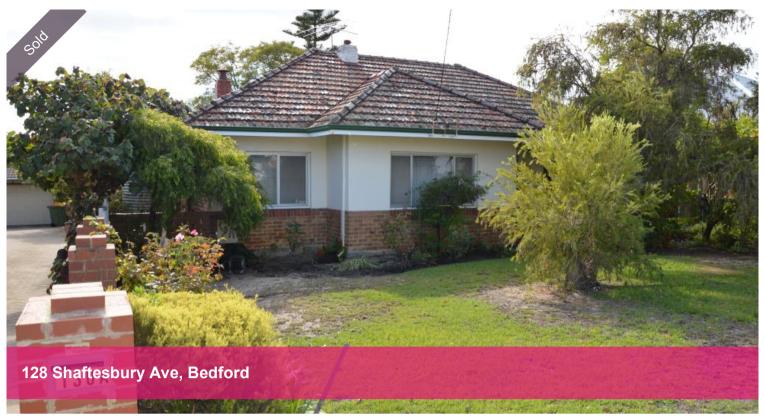

## A Rare find indeed!!

This original Character home with high ceilings and Jarrah floors has been built well forward and to one side of this 984 square metre block.

There is ample room to extend and retain with room for a second home to the rear. An easy stroll to Chisolm college, parkland and transport.

🖰 2 🤊 1 🖸 984 m2

Price SOLD
Property Type Residential
Property ID 15675
Land Area 984 m2