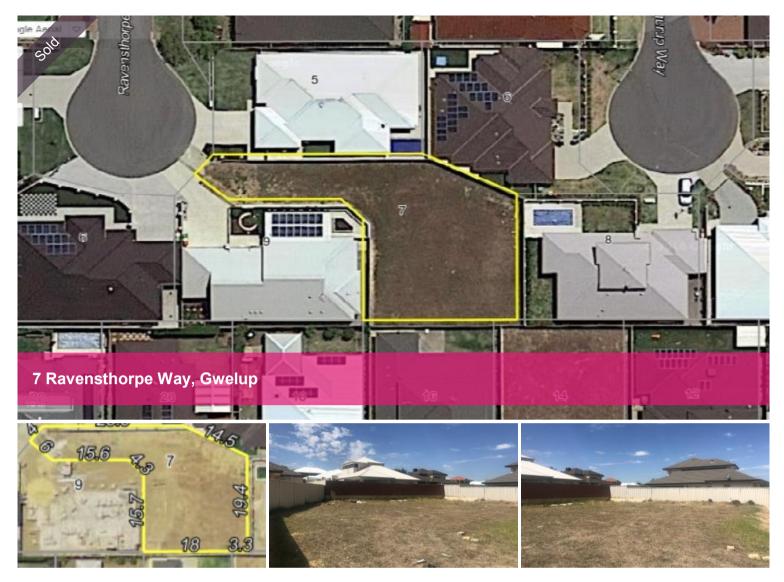

## Awesome 654m2 Family Sized Block!

RARE OFFERING! Don't miss your last chance to secure the last big vacant block in Gwelup! Situated in a quiet cul-de-sac near picturesque nature reserve and playgrounds. This unique and private battleaxe block allows for many building options, ideal if you want a 3 car garage plus extra parking for the teenagers, boats and caravans etc. Also awesome for the kids to play and ride their bikes up and down the large driveway which you can secure with an entry gate!

🗔 654 m2

| Price         | SOLD        |
|---------------|-------------|
| Property Type | Residential |
| Property ID   | 15650       |
| Land Area     | 654 m2      |