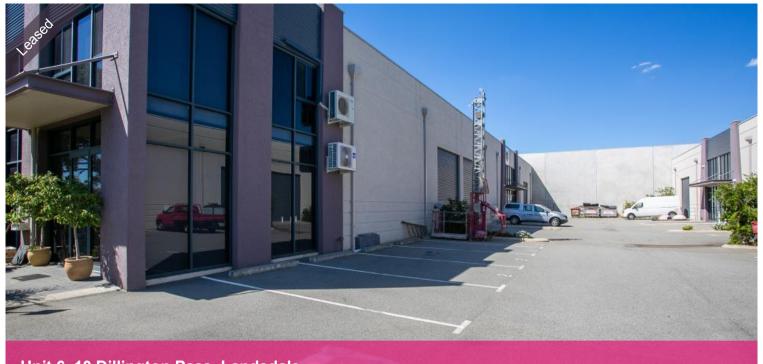

Unit 6, 10 Dillington Pass, Landsdale

## 2 MONTHS FREE RENT & NEW ASKING PRICE!!!!

This 207m2 unit is ready to be leased, comprising of high truss and roller door with separate entrance, wc and shower. Exclusive use of 4 carbays. Call now to view this property