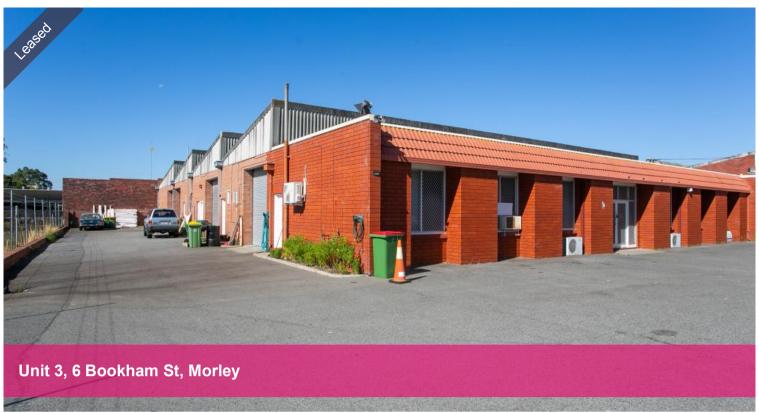

## ONE MONTH FREE RENT!!!! THIS PROPERTY IS PRICED TO LEASE!!!

- 198sqm
- · Location excellent to all areas.
- 2 Car bays
- Separate Office with Kitchenette
- Airconditioner
- Available Now

The above information provided has been furnished to us by the vendor/s. We have not verified whether or not that information is accurate and do not have any belief in one way or the other in its accuracy. We do not accept any responsibility to any person for its accuracy and do no more than pass it on. All interested parties should make and rely upon their own inquiries in order to determine whether or not this information is in fact accurate.

🗬 2 🖸 198 m2

Price \$950 per month + V/O

plus GST

Property
Type
Commercial

Property ID 15592

Land Area 198 m2

Warehouse Area