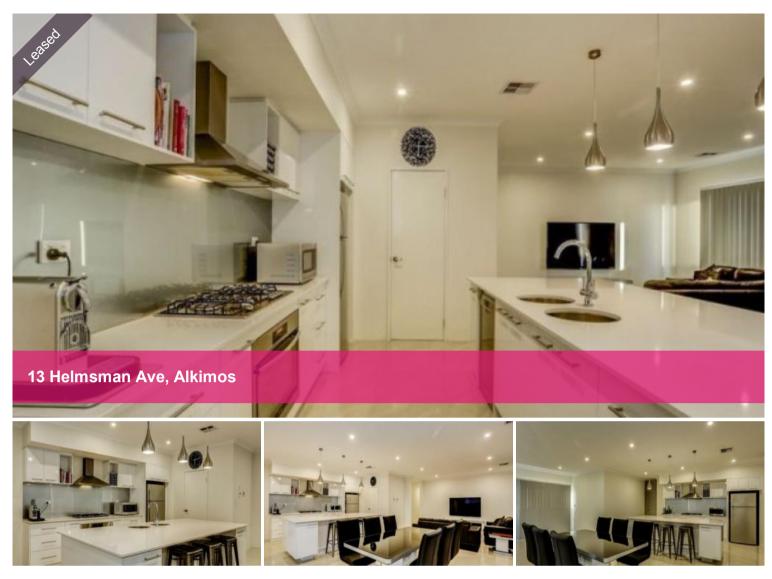

# Exquisite Home Close to The Beach!

Located in the beach side of Shorehaven Estate is this stunning 4 Bedroom, 2 Bathroom home.

Features include:

- Double size bedrooms
- Walk in robe to master
- High ceilings
- Separate study & huge theatre room

- Open plan living/kitchen & dining area, stone benchtops to kitchen with 900mm appliances including a dishwasher

- Ducted reverse cycle aircon
- Double lock up garage with shopper entrance
- Paved undercover alfresco area with low maintenance gardens
- Small Pets Negotiable