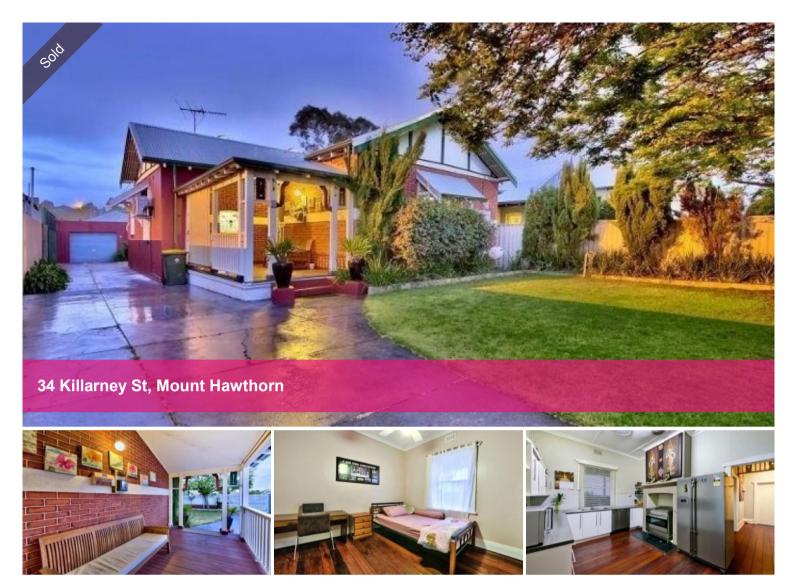

## CHARACTER BUNGALOW HOME

Make this beauty yours today.

Tom Vlahos presents this well presented entry level home in this very popular high growth suburb.

Features include:

- 2 good size, generous bedrooms. Main bedroom with built in robe
- 1 well-appointed bathroom with shower, vanity and toilet
- Renovated well-appointed kitchen with Miele dishwasher and Euromaid 900mm oven with modern induction cook top, heaps of storage space and casual meals area
- Featuring a central passage that leads to an elegant lounge with fire place
- Neat laundry with extra storage, second toilet outside
- Loft storage space with pull down ladder
- Split system air conditioning reverse cycle in main bedroom, gas heater
- Easy off street parking for 3 to 5 cars
- Compact garden area with a backyard is ideal for your children or perfect to extend the existing home with a sunny northern aspect
- Block size 491sqm, built in 1927
- Water rates \$997.00
- Shire rates \$1,300.00