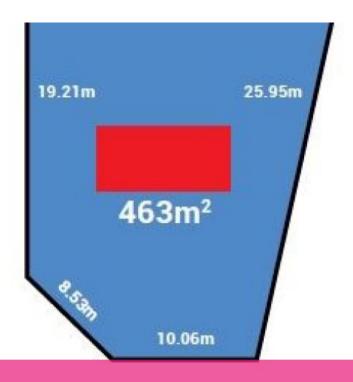

## **BEST YOU'LL FIND**

Wonderful 463sqm street front block nestled in a warm and friendly neighbourhood and just a few minutes from Morley Galleria.

Features a wide frontage and an open peaceful outlook, it's the perfect block for your new home.

□ 463 m2

Price SOLD
Property Type Residential
Property ID 15381
Land Area 463 m2