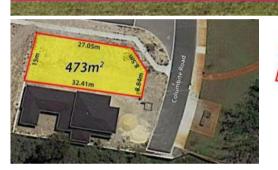

## Lot, 52 Columbite Road, Gwelup

#### 🗔 473 m2

| Price         | SOLD        |
|---------------|-------------|
| Property Type | Residential |
| Property ID   | 15377       |
| Land Area     | 473 m2      |

# LAKEFRONT CORNER BLOCK

Thomas Mews Lakes Estate

Lot 156 has arguably the best lake front outlook in this premium boutique estate located opposite Karrinyup Golf Course! Build your dream home overlooking the beautiful & tranquil park side lake reserve! This level block is 473m2 with a 15 meter frontage! Call Alan for more details or to make and Offer!