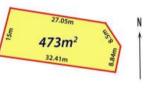

## Lot, 52 Columbite Road, Gwelup

#### 🗔 473 m2

| Price         | SOLD        |
|---------------|-------------|
| Property Type | Residential |
| Property ID   | 15377       |
| Land Area     | 473 m2      |

# LAKEFRONT CORNER BLOCK

Thomas Mews Lakes Estate

Lot 156 has arguably the best lake front outlook in this premium boutique estate located opposite Karrinyup Golf Course! Build your dream home overlooking the beautiful & tranquil park side lake reserve! This level block is 473m2 with a 15 meter frontage! Call Alan for more details or to make and Offer!