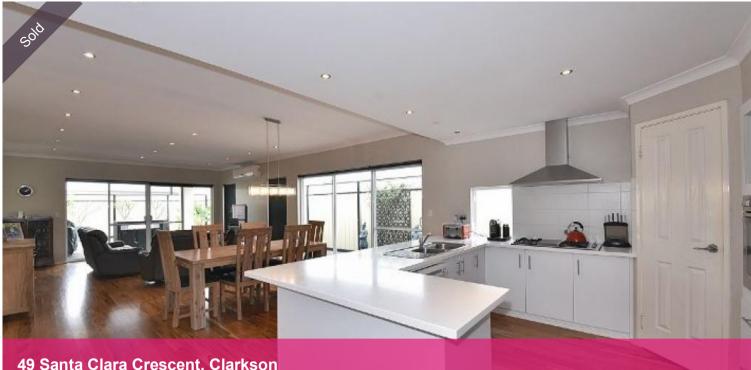

## UNDER OFFER BY TEAM THOMPSON

Andrew and Liselle from Team Thompson have the pleasure in presenting 49 SANTA CLARA CRESCENT CLARKSON

A modern family home with separate home theatre, study / home office and extra-large family and living areas, all with guality fixtures and fittings through out

## **Office Details**

Xceed Real Estate - Central 3 Hasler Rd Herdsman, WA, 6017 Australia 08 9207 2088

Central chef's kitchen with gas cooktop, wall oven, rangehood, dishwasher and heaps of cupboard and bench space Huge open plan meals and living rooms with split system air-conditioning Quality fixtures and fittings throughout including solid wood flooring, window treatments and lighting t/out An alfresco entertaining area with easy-care backyard Double lockup garage with internal access as well as access to roof storage 185m2 internal living space Built 2007 by Summit Homes Block size 418m2