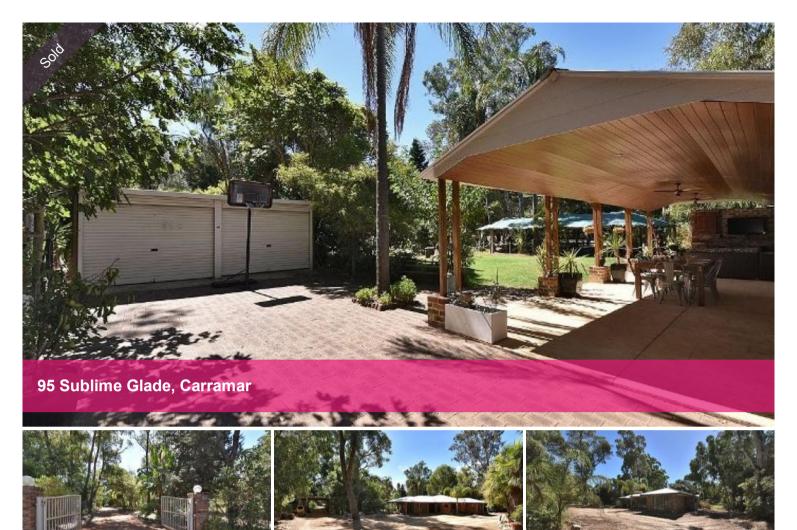

## UNDER OFFER BY TEAM THOMPSON UNDER OFFER

Andrew and Liselle from "Team Thompson" are proud to present 95 Sublime Glade Carramar

Partially renovated 3x1 with new flooring and a new kitchen, all with an extensive patio area overlooking 2.67 acres (1.08HA)

With 26 solar panels, double lockup shed, your own horse arena, bore as well as \$20k spent on earthworks and services for a granny flat extension, there's something for everyone

Get in quick! It's priced to sell!