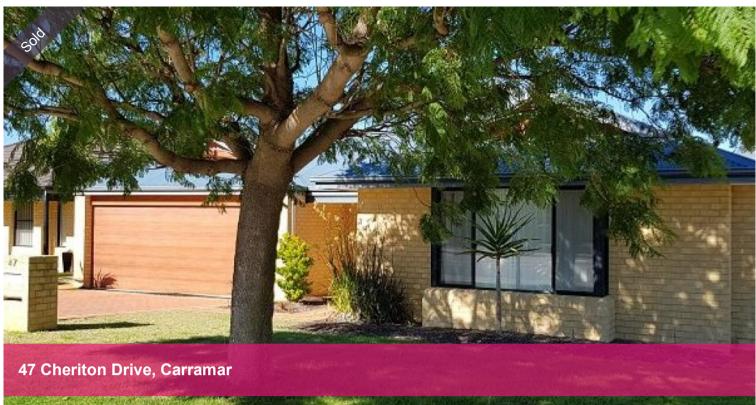

UNDER OFFER!! This property was sold off market!

For further details please contact 'TEAM THOMPSON'

Spacious master bedroom with huge WIR and split system A/C Fabulous ensuite with shower, heat lamp and corner bath Bedrooms 2, 3 and 4 are all generous in size with ample robe space 2nd Bathroom with bath, shower and heat lamp Activity room for the kids Home theatre Chef's kitchen with ample bench / cupboard space Open plan meals, living and games rooms with a split system A/C Alfresco (with cafe blinds) overlooking an extra large backyard area (with room for a pool) Double garage with drive through access Skirtingboards and stunning decor throughout Built in 2003 Block size: 612m2

## 🛏 4 🔊 2 🛱 2 🗔 612 m2

| Price         | SOLD        |
|---------------|-------------|
| Property Type | Residential |
| Property ID   | 14990       |
| Land Area     | 612 m2      |