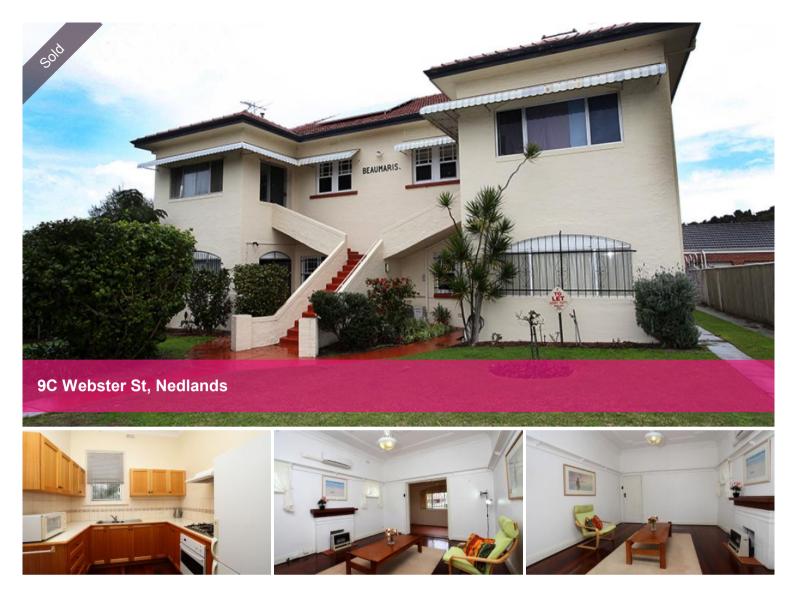

## **Big Character Apartment**

This Circa 1936, ground floor, 2 bed character apartment is positioned in a small group of only 4 and in a very sought after location on a quiet street riverside of the highway.

With upgraded plumbing and new solar panels to keep electricity cheap or free, this apartment is both pragmatic and romantic. It is set out similar to a home with a separate dining, separate lounge and enclosed entry foyer. Beautiful ornate, high ceilings and jarrah floor boards bring a beautiful old world feel to this large apartment set in front of rambling gardens.