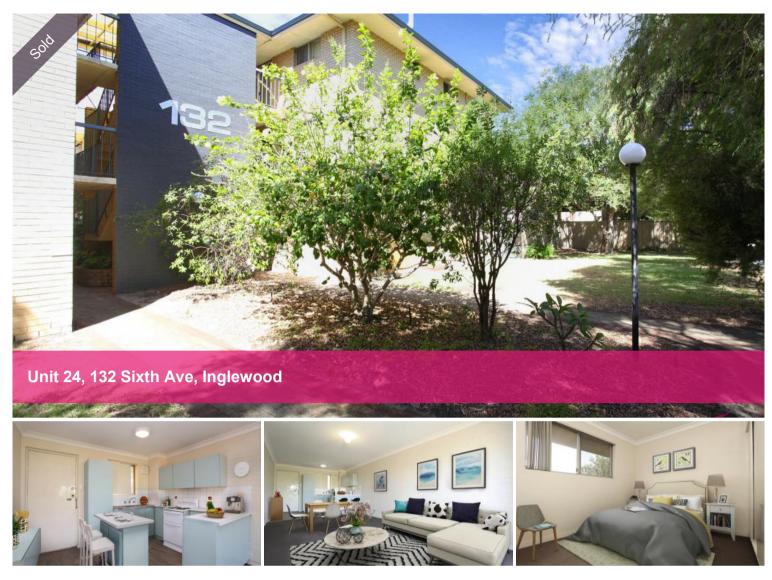

## MASSIVE 70sqm TOP FLOOR APARTMENT

This LARGE 2 bedroom apartment located opposite the rear of Mondo's butchers in Inglewood, this is a short stroll to the new and trendy Beaufort Street bars and restaurants of Inglewood. Enjoy a stroll through the Monday night markets or find the latest bar just around the corner. Positioned on the top floor of this three storey building with views towards the Darling Range. 70m2 of large living, ample balcony space and a private laundry within the large bathroom.

## 🛏 2 🔊 1 🖨 1

| Price         | SOLD        |
|---------------|-------------|
| Property Type | Residential |
| Property ID   | 1185        |