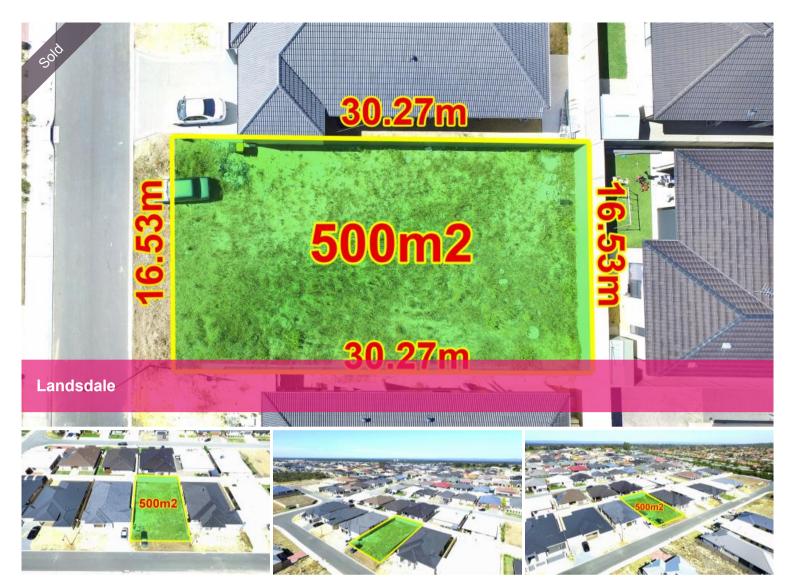

## Call the builder, you've found the right block

500sqm of pure bliss when planning what you build. You can really spread out all the dimensions. Bedrooms just got bigger, living areas just spread further and there's room for a pool or backyard cricket and all of this just got done single storey, saving you tens of thousands!

A level block with minimal site works - it's certainly worth having a chat with me about all the details. I'll send you block plans etc when you're ready. Just text or email me if you prefer and I will get straight onto it.

□ 500 m2

Price SOLD
Property Type Residential
Property ID 1137
Land Area 500 m2