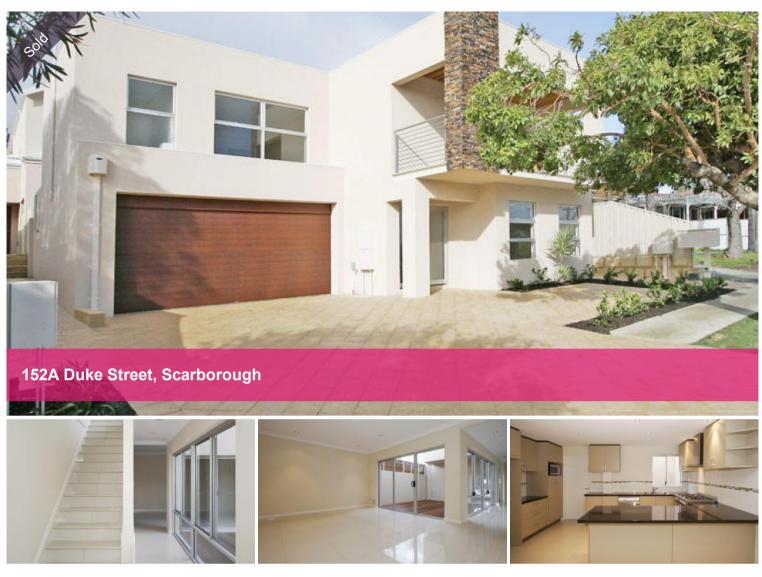

## LUXURIOUS AND NEW WITH OCEAN VIEWS TOO

Crafted to perfection this superbly appointed townhouse is in a class on its own.

Features include

- Porcelain tiled entry foyer opening to separate lounge, theatre or big office.

- Porcelain tiling extends throughout the hallway and into family, living area, dining and kitchen.

- Sensational kitchen with granite bench tops, wide 900mm stainless steel oven with gas hotplate and plenty of storage cupboards.

- Laundry located alongside the kitchen with powder room off the laundry.

- Spacious upstairs with 3 bedrooms with built in robes and yet another living area or 4th bedroom opening to cedar lined balcony.

- 2 big light and airy bathrooms.

- Courtyard garden.

- Double lock up remote garage.

🛏 3 🔊 2 🖨 2

| Price         | SOLD        |
|---------------|-------------|
| Property Type | Residential |
| Property ID   | 11360       |
| Land Area     | 0 m2        |

## All decorated in easy living neutral tones with top quality fixtures and fittings throughout.

The above information provided has been furnished to us by the vendor/s. We have not verified whether or not that information is accurate and do not have any belief in one way or the other in its accuracy. We do not accept any responsibility to any person for its accuracy and do no more than pass it on. All interested parties should make and rely upon their own inquiries in order to determine whether or not this information is in fact accurate.