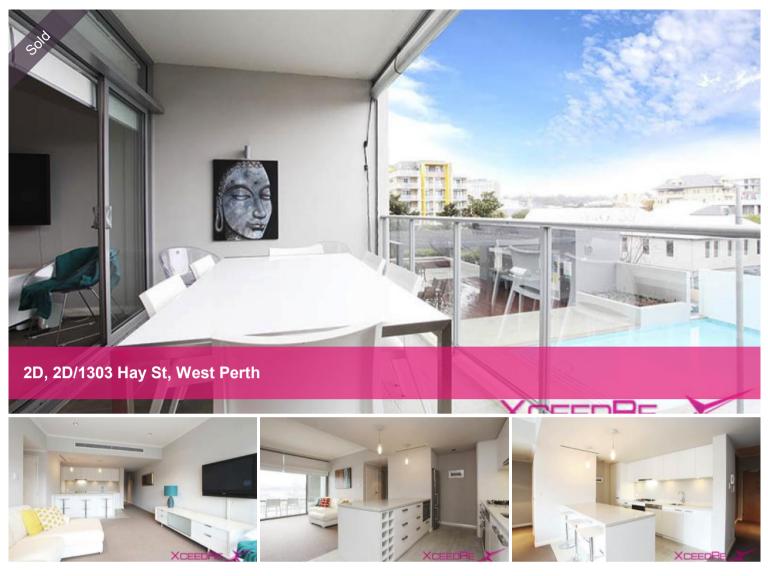

## West End Attraction

HOME OPEN Saturday 16th, 1:00pm - 1:30pm

Located in the ever popular West End entertainment district, is this stylish 2 bedroom apartment in a modern and secure complex. All within walking distance to Subiaco and Kings Park or catch a free bus to the city. The intelligent design provides a spacious environment including a quiet bedroom and a light and bright open plan living area with exceptional alfresco dining - overlooking the pool!

Features of this modern and private complex include, 1 secure car bay with remote access, immaculate and trendy swimming pool area with shared BBQ dining.

The decadent kitchen will satisfy all your needs with top of the range stainless steel Meile appliances including dishwasher, gas cooking and range hood.