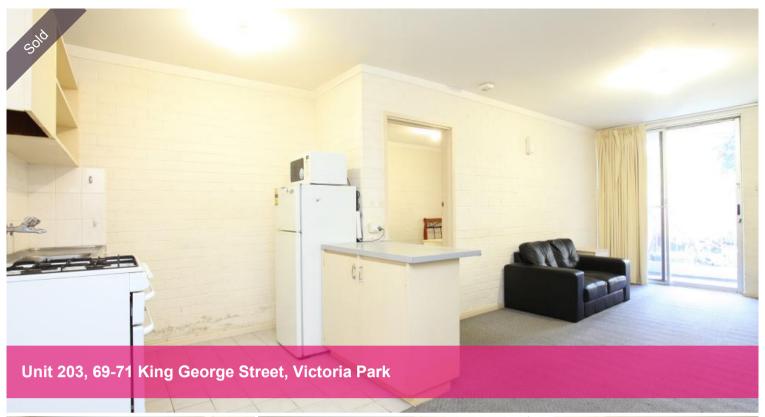

## MONEY BOX - WITH 12 MONTH LEASE!

\$220 per week rent for 12 months!

Simple one bed unit in top building with security, large balcony and close to transport.

Investors will love the tenant who has signed for another 12 months at \$220 per week.

First home buyers can purchase now and move in later.

The above information provided has been furnished to us by the vendor/s. We have not verified whether or not that information is accurate and do not have any belief in one way or the other in its accuracy. We do not accept any responsibility to any person for its accuracy and do no more than pass it on. All interested parties should make and rely upon their own inquiries in order to determine whether or not this information is in fact accurate.