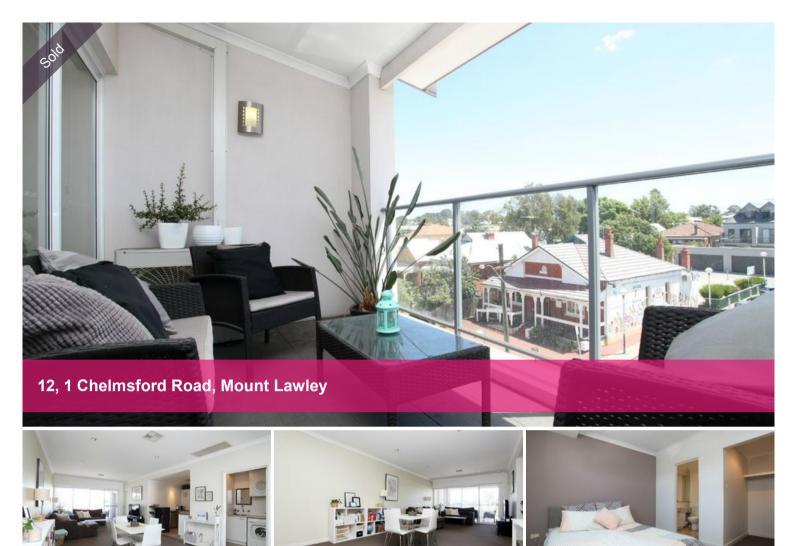

## **BIRDS NEST ON BEAUFORT**

This 2 bedroom, 2 bathroom, apartment, set in sought after location in the heart of Beaufort Street, is ideal for home buyers and investors. With 2 master size bedrooms, each with either mirrored robe or walk in robe, this modern apartment will suit a buyer with a housemate or will attract a wide market of potential tenants.

Home buyers will can enjoy 2 balconies and will enjoy sitting high above Chelmsford Road, surveying Mount Lawley.

Fully secure building with secure entry and parking. Located only meters from several cafes, bus routes and a short stroll to The Queens Hotel or The Flying Scotsman Tavern. This apartment will appeal to many buyers looking for lock and leave and a lifestyle when they're at home!