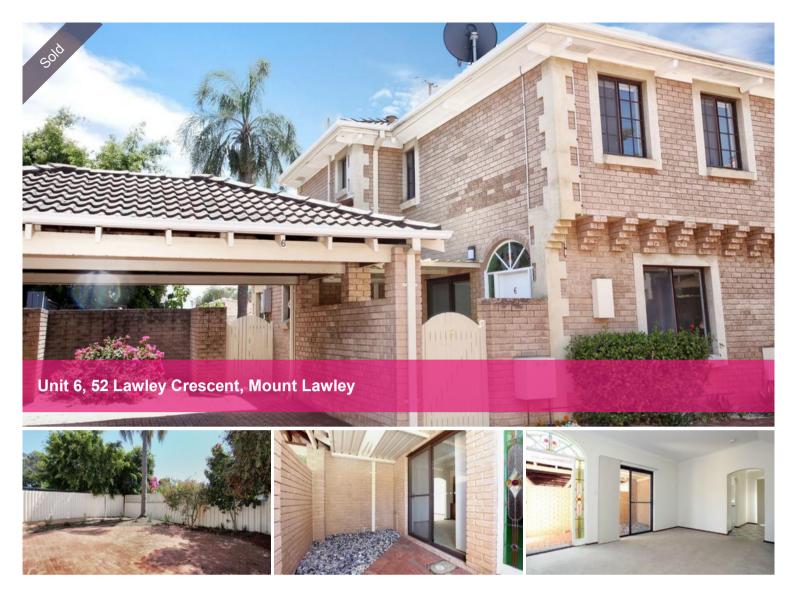

## HUGE YARD ON LAWLEY CRESCENT

This large, three bedroom, townhouse in sought after complex has a large garden, Ducted, reverse cycle, air conditioning, gas points for further heating, new kitchen and bathroom with Essastone bench-tops, gas cooking, new paint, new blinds and is simply waiting for a new owner.

Make it your bachelor pad or family home, this property is versatile and will suit a buyer looking for a leafy street location near transport, shopping and in the Mount Lawley school zone.

The above information provided has been furnished to us by the vendor/s. We have not verified whether or not that information is accurate and do not have any belief in one way or the other in its accuracy. We do not accept any responsibility to any person for its accuracy and do no more than pass it on. All interested parties should make and rely upon their own inquiries in order to determine whether or not this information is in fact accurate.