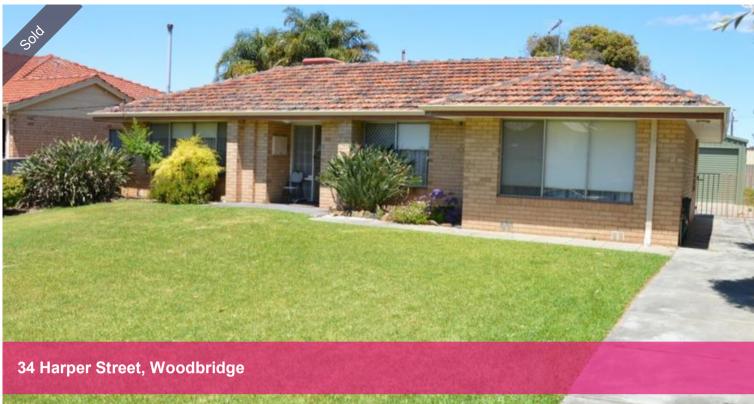

## FIRST TIME OFFERED!

Since 1971 this AV Jennings built home is resplendent on a full 1/4 acre block (1012sqm) zoned R60 and rising gently up from the street.

Features include:-

- bore reticulation
- evaporative airconditioning
- separate entry vestibule
- L shaped lounge/dining

🔚 3 🔊 1 🖨 4

PriceSOLD for \$420,000Property TypeResidentialProperty ID7936Land Area1,012 m2

Agent Details

Larry Gallagher - 0418 946 357