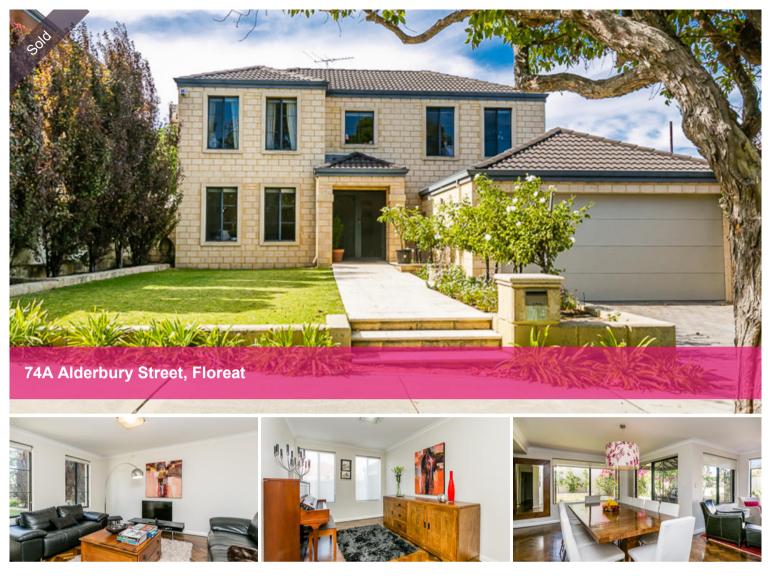

## Hill Top Location

And in the catchment area for Shenton College & Floreat Primary this fastidiously presented 2 storey home affords views across Subiaco to the city & is less than 5km to the coast.

Set on 461sqm block with perfect North/South orientation. Features include:-Large open plan living

Designer kitchen with large stone bench tops, glass splash-backs & soft close drawers

Remodelled bathrooms & powder-room

- Airconditioned throughout
- Polished parquetry flooring
- Outdoor living & entertaining
- Cleverly landscaped gardens