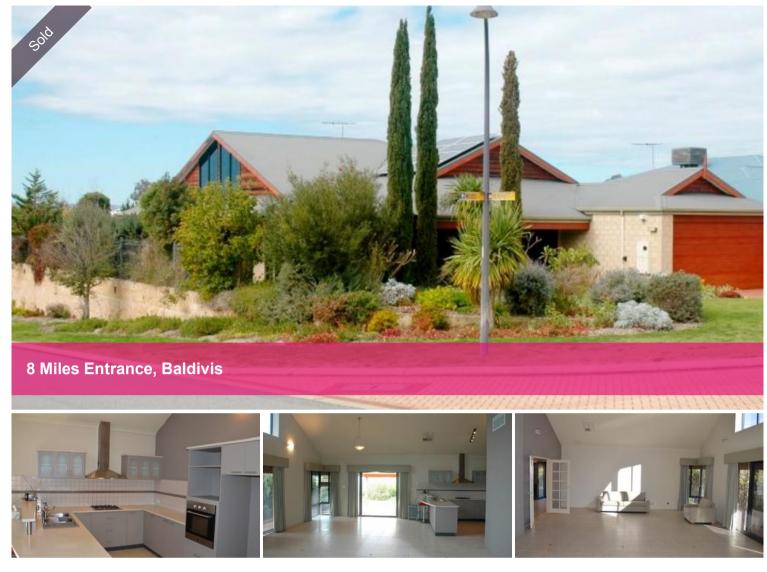

## **BEAUTIFUL GROUNDS**

With a quiet country feeling. Resplendent on landscaped 621 sqm block opposite parkland. Nestled in an enclave of quality homes features include: Reticulation from bore Roller shutters Air-conditioning Large open plan living with vaulted ceilings Solar power Security Insulation

Double glazed doors to living room and main bedroom Best of all ... IT CAN BE YOURS.

By Negotiation between \$500,000 and \$550,000.

The above information provided has been furnished to us by the vendor/s. We have not verified whether or not that information is accurate and do not have any belief in one way or the other in its accuracy. We do not accept any responsibility to any person for its accuracy and do no more than pass it on. All interested parties should make and rely upon their own inquiries in order to determine whether or not this information is in fact accurate.

## 🚔 4 🔊 2 🗐 2

| Price         | SOLD        |
|---------------|-------------|
| Property Type | Residential |
| Property ID   | 7915        |
| Land Area     | 621 m2      |