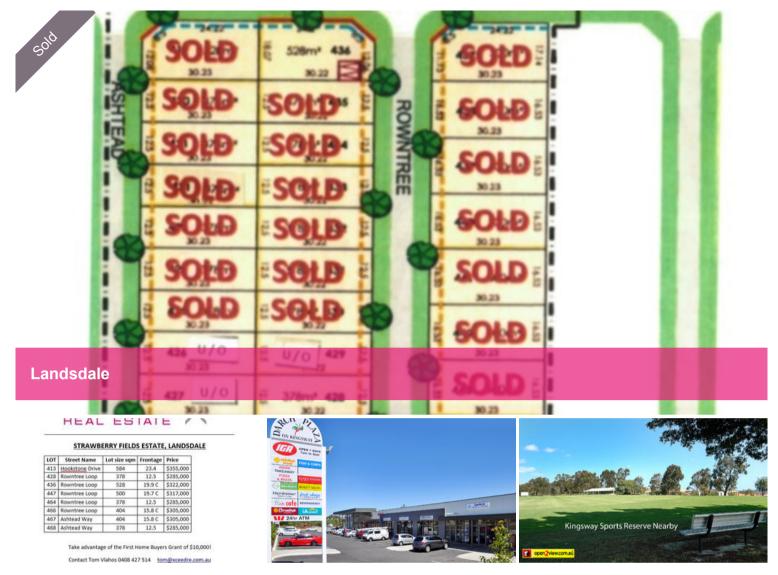

## STRAWBERRY FIELDS EXCLUSIVE ESTATE

\*\*Between Landsdale Road & Hepburn Avenue\*\*

# **UNBEATABLE VALUE BLOCKS!**

Attention First Home Buyers! Build your dream home and take advantage of the First Home Buyers Grant of \$10,000!

Located just off Hepburn Avenue, these blocks are only minutes from Landsdale Primary School, Ashdale Secondary College, Kingsway Shopping Centre and have good access to Wanneroo Road or Alexander Drive for transport into the Perth CBD.

### Agent Details

Tom Vlahos - 0408 427 514