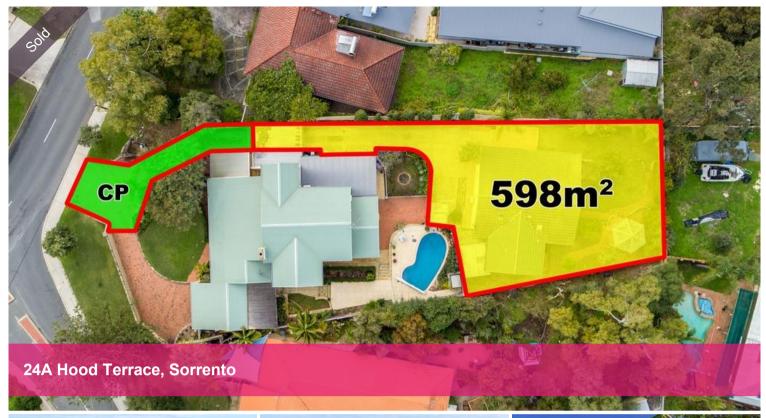

## 1 Bidder registered- current bid \$650,000

Line up your builder and ready the architect. This 598 Sqm rear Strata lot is elevated and with the right design will give you some amazing views.

Whilst you are planning it all this 3 brm house can give you a rental income or some live-in perspective whilst you take your time determining how you will maximise every element to make your build perfect.