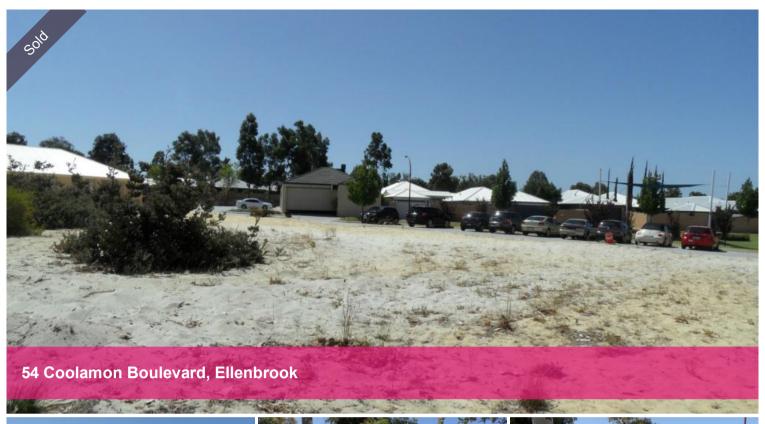

## Finally some land with flexibility.

This 361 sqm cottage sized block is only minutes from Ellenbrook city centre and lets you get more of what you want in a home.

Why? This unique lot has residential and commercial zoning with very generous building allowances so you can get more house and backyard entertaining area without wasting land at the front.

Price SOLD for \$200,000

Property Type Residential

Property ID 462 Land Area 361 m2