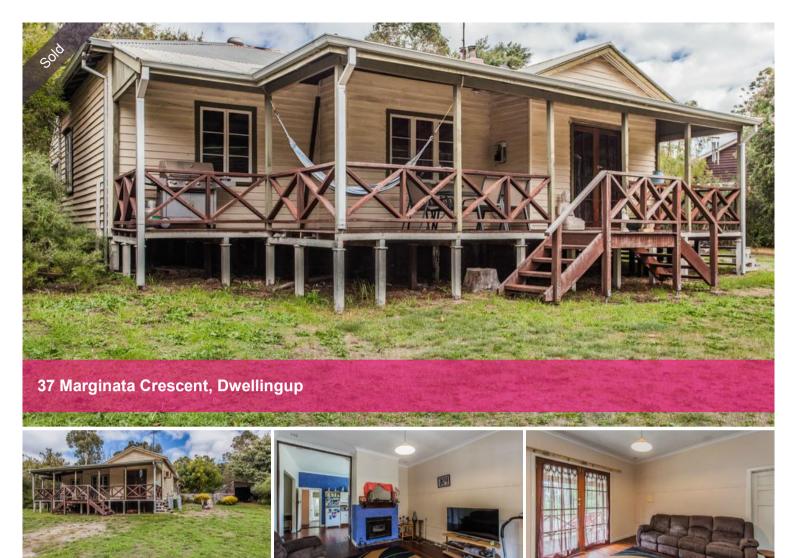

Looking for a renovation project brimming with...

This 4brm character and one of a kind home may be just the ticket. Very liveable now however ripe for the person who loves restoring things of beauty to be enjoyed and shared with those that matter.

Set in the historic heritage precinct of Marginata Crescent this property is part of the historical significance of this beautiful country town.

Some additions over time have changed your new home from a small 2brm cottage typical of the era to a 4brm home with living areas enough to cater for the whole family without losing any of the original character.

The porch extends across the front of the property as a very large alfresco area taking in bushland views and marks this as an individual building that will always catch the eye no matter whether you renovate or not.

Set on 1094 sqm of land and there's so much room to do more, whether it be a workshop or bunkhouse for when guests come, you can keep building here for some time to come.

The above information provided has been furnished to us by the vendor/s. We have not verified whether or not that information is accurate and do not have any belief in one way or the other in its accuracy. We do not accept any responsibility to any person for its accuracy and do no more than pass it on. All interested parties should make and rely upon their own inquiries in order to determine whether or not this information is in fact accurate.