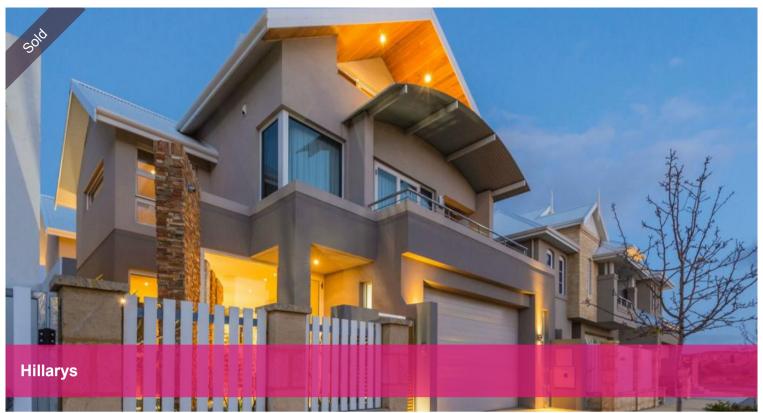

## For connoisseurs in fine living..

This three storey 4brm 3bth home is warm and inviting whilst making a statement in refined elegance. Downstairs incorporates generous open plan living and fully enclosable alfresco infused with natural light from full height glass which takes in the view over the award winning pool to parklands and lake behind.

As an appetiser to the refinements that complete this home you'll find the bathrooms are finished in Grigio Neferiti- Exfoliated and Brushed granite tiles. The ensuite is finished in Bisazza glass mosaics and is holder of New Bathroom project of the Year award WA for 2010. This award recognises innovation and functionality.