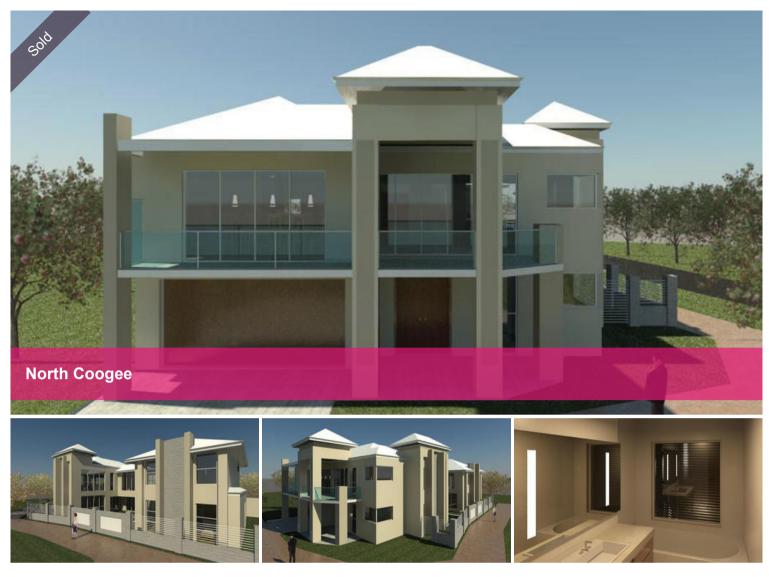

North Coogee fr\$1.35m Soon to be on the cover...

Lock away this elegant home off the plan at a wholesale price and choose your own styling to complete your turnkey package.

At its core a maritime theme has influenced the thinking behind this thought provoking design. Both ends of this 366sqm individual off plan home set on a 407sqm block are connected by the bridge which brushes alongside and above the pool and cabana.

A significant number of windows allow natural light to wash throughout and combine the indoor and outdoors seamlessly as one.

Separation of sleeping quarters with a central resort theme where everyone comes together make this design one that is as practical as it is elegant.

Your new home will be the first of this design that will most likely hit the cover of home magazines across the country once word gets out.

Call now to find out more.

The above information provided has been furnished to us by the vendor/s. We have not verified whether or not that information is accurate and do not have any belief in one way or the other in its accuracy. We do not accept any responsibility to any person for its accuracy and do no more than pass it on. All interested parties should make and rely upon their own inquiries in order to determine whether or not this information is in fact accurate.