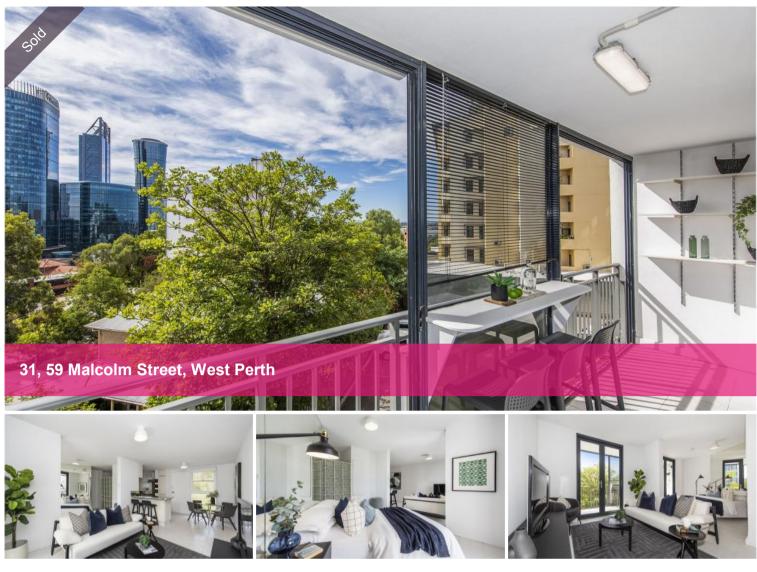

## The Quintessential Apartment

Perched high on the hill with panoramic views across the river and city is this unrivalled studio apartment.

Beautifully refurbished featuring glimmering tiles throughout in an open plan style, bathed in natural light it offers lounge/living with separate dining adjacent very spacious kitchen/meals, displaying stainless steel appliances with an abundance of bench and cupboard space.

The master suite has a combined bathroom/laundry and there is a great space where you can relax with a drink, have breakfast or make it a study.

Situated in a security gated highly respected complex (Hillview Apartments) with alfresco entertaining and lush gardens.

The location is incredible, walk to everywhere, down the hill to the city and all the CBD offers, Kings Park with its nature wonderland and exercise activities or catch the bus to Subiaco or West Perth central.