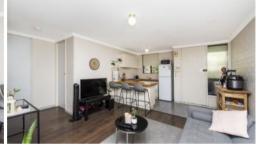

## **CUTE AS!**

This top floor apartment with views to Moondine Parklands is just perfect!

Featuring timber finish flooring, it offers two goodsize bedrooms serviced by a central bathroom/laundry, spacious open plan lounge/living with separate dining or study, kitchen/meals with plenty of bench and cupboard space.