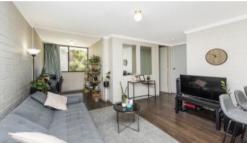

## **CUTE AS!**

This top floor apartment with views to Moondine Parklands is just perfect!

Featuring timber finish flooring, it offers two goodsize bedrooms serviced by a central bathroom/laundry, spacious open plan lounge/living with separate dining or study, kitchen/meals with plenty of bench and cupboard space.