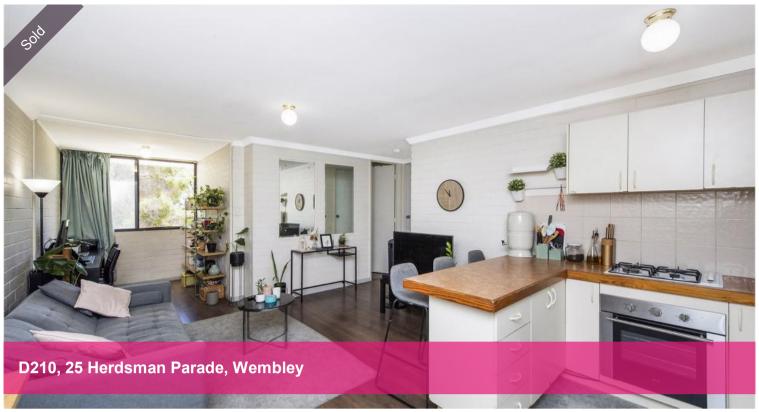

## **CUTE AS!**

This top floor apartment with views to Moondine Parklands is just perfect!

Featuring timber finish flooring, it offers two goodsize bedrooms serviced by a central bathroom/laundry, spacious open plan lounge/living with separate dining or study, kitchen/meals with plenty of bench and cupboard space.

Situated in a security gated complex with under cover carbay and plenty of visitors parking.

The location is just fabulous, stroll out the back to all the nature wonderland of the Herdsman Wildlife Reserve offers, you can walk to parks with a range of activities for the kids, shopping centre with IGA supermarket, cafes, restaurants, medical facilities, schools and the bus is at the front of the complex.