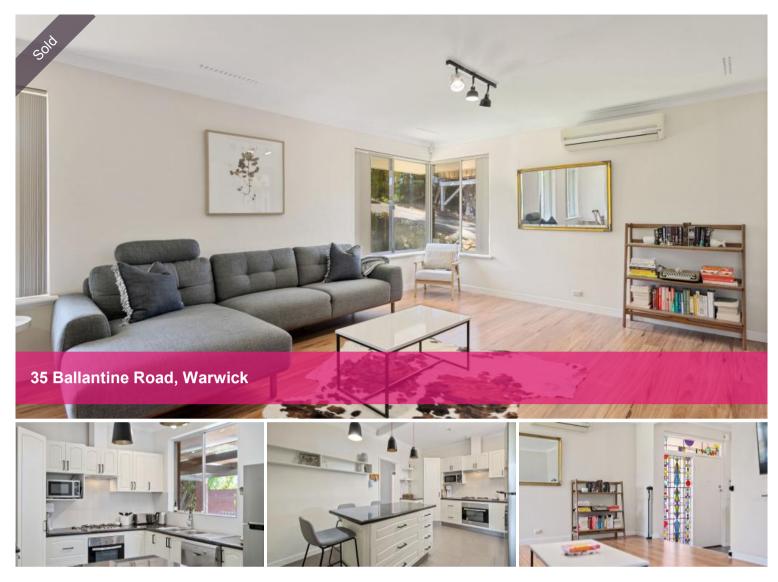

Welcome Home: Embrace Comfort at 35 Ballantine Road Welcome to 35 Ballantine Road, Warwick

The Obvious 4 bedrooms, 1 bathrooms, beautiful Parkside location!The OpportunityTo secure a fantastic 729sqm block in the leafy green and ultraconvenient suburb of Warwick. Privately tuck away on this huge block this property offers 2 separate outdoor areas to the front and back to give your family plenty of space to enjoy the great Australian lifestyle outdoors. Conveniently located 180m from the nearest bus stop, less than 1km to the Greenwood Hotel and Shopping Village, close proximity to the freeway, 2km to the Train Station and less than 1.5km to the shops, cafes, restaurants, gym and Gold Class Cinema complex offered by the amenity filled Warwick Grove Shopping Centre.

This home offers a spectacular way of lifestyle living in a place that feels like home.

What we love the property itself is an immaculately presented and beautifully maintained home with 4 good sized bedrooms and a modern and stylish kitchen with granite bench tops stainless steel appliances and plenty of cupboard space. The family room is a warm and spacious area with beautiful engineered Blackbutt flooring overlooking the beautifully grassed front yard with split system air conditioning and enough room for a dining area and study nook all rolled into one. The entire property has extra high ceilings and features stain glass windows and feature skylights which bring the gorgeous natural light in and give an immense feeling of space into the home, it truly is