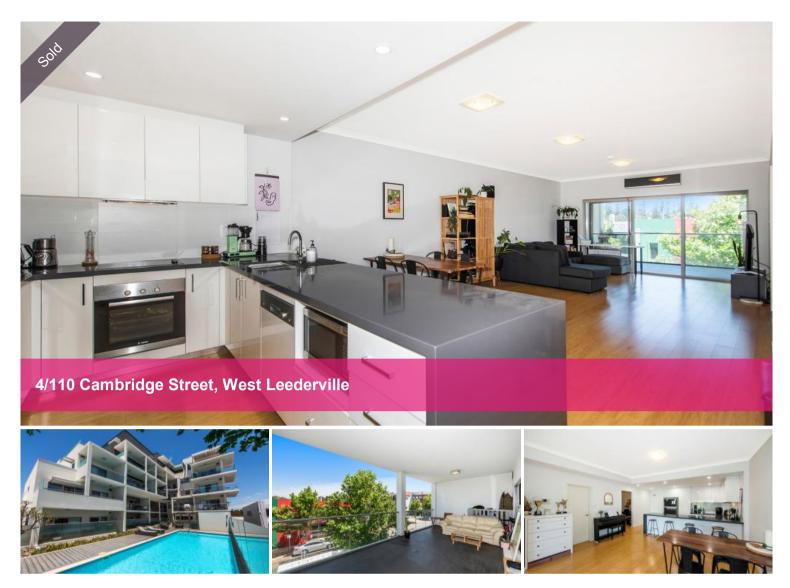

## **Investor Special!**

An executive style apartment in a quality built security complex in the heart of sought after West Leederville.

Conveniently located on the first level featuring gleaming timber flooring throughout, it offers spacious light bright open plan lounge/living/dining adjacent the stunning kitchen/meals with large bench tops, plenty of cupboard space, stainless steel appliances.

The master suite is big with double built in robes, spacious ensuite bathroom/laundry and there is the bonus of a second bedroom/study.

The huge balcony stretches right across the apartment (with 85sqm floor area) overlooking all the happenings of Cambridge Street.

The complex boasts security entry, gym, magnificent pool with alfresco entertaining area and secure undercover one car parking.

The location is supreme, in the heart of the Town Centre with shopping complex incorporating Coles Supermarket, cafes, restaurants, medical facilities, walk to the very popular West Leederville Primary School, Bob Hawke Collage, Lake Monger, a choice of two train stations and on a bus route which will have you in the CBD or beautiful beaches within approx 15 minutes.