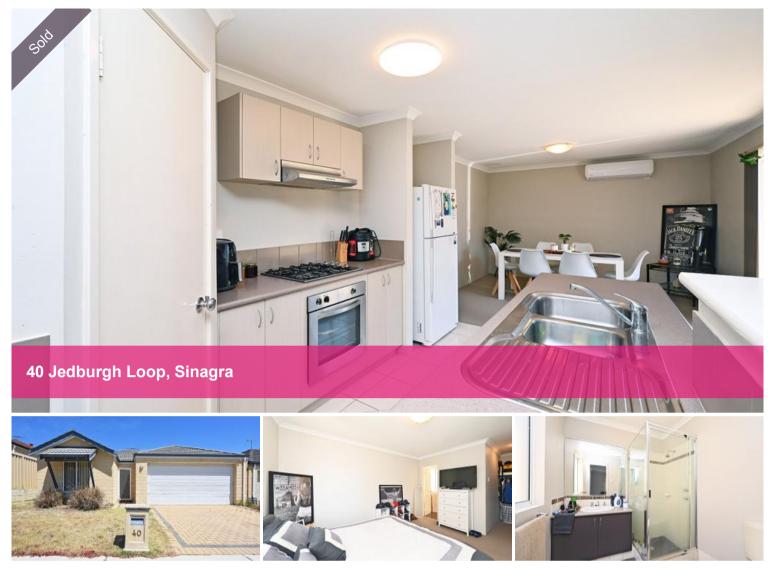

## UNDER OFFER BY TEAM THOMPSON

Andrew and Liselle from Team Thompson have the pleasure in presenting 40 JEDBURGH LOOP SINAGRA

Easy care 3 x 2 with spacious open plan living areas and modern fixtures and fittings through out

Please contact us to arrange a viewing

Easycare frontage with front door security screen Spacious master bedroom with WIR Ensuite with shower (with glass screen) Bedrooms 2 and 3 include built in robes with doors Modern 2nd bathroom with bath and shower (with glass screen) Central kitchen with overhead cupboards, under bench oven, 4 burner gas cooktop, rangehood, fridge recess and corner pantry Open plan meals and living rooms with split system air-conditioning and sliding door access to the back yard Easy care outdoor area Extra length single lock up garage with room for extra storage, rear access as well as internal access Built 2007 Block size approx 292m2 Currently tenanted at \$460/week on a periodic lease with the tenant happy to sign a new lease