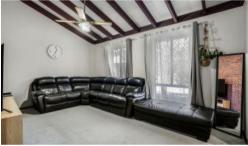

## FEATURES YOU'LL LOVE

- King size main bedroom with dual wardrobes
- Double size second bedroom
- Kitchen includes a double sink, plenty of storage space, 4 burner gas cook top, under-bench oven, retractable rangehood and pantry.
- Sky high ceilings in the living and dining room
- Bathroom has floor to ceiling tiles and oversized shower recess
- Undercover backyard patio
- Air-conditioning in the living area
- Plenty of visitor parking