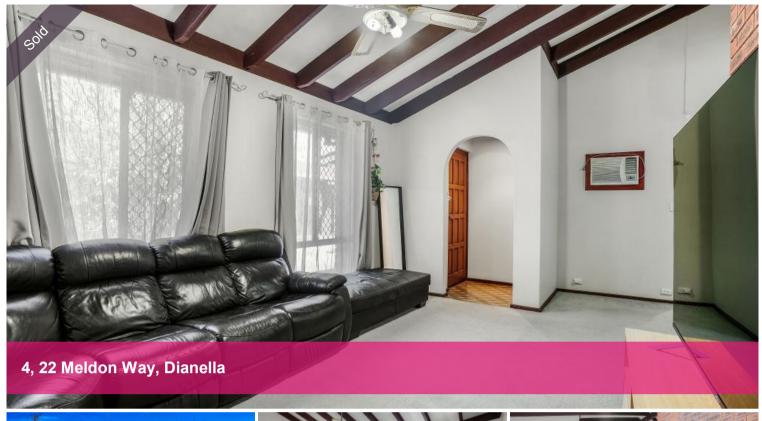

## FEATURES YOU'LL LOVE

- King size main bedroom with dual wardrobes
- Double size second bedroom
- Kitchen includes a double sink, plenty of storage space, 4 burner gas cook top, under-bench oven, retractable rangehood and pantry.
- Sky high ceilings in the living and dining room
- Bathroom has floor to ceiling tiles and oversized shower recess
- Undercover backyard patio
- Air-conditioning in the living area
- Plenty of visitor parking