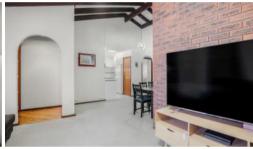

## FEATURES YOU'LL LOVE

- King size main bedroom with dual wardrobes
- Double size second bedroom
- Kitchen includes a double sink, plenty of storage space, 4 burner gas cook top, under-bench oven, retractable rangehood and pantry.
- Sky high ceilings in the living and dining room
- Bathroom has floor to ceiling tiles and oversized shower recess
- Undercover backyard patio
- Air-conditioning in the living area
- Plenty of visitor parking