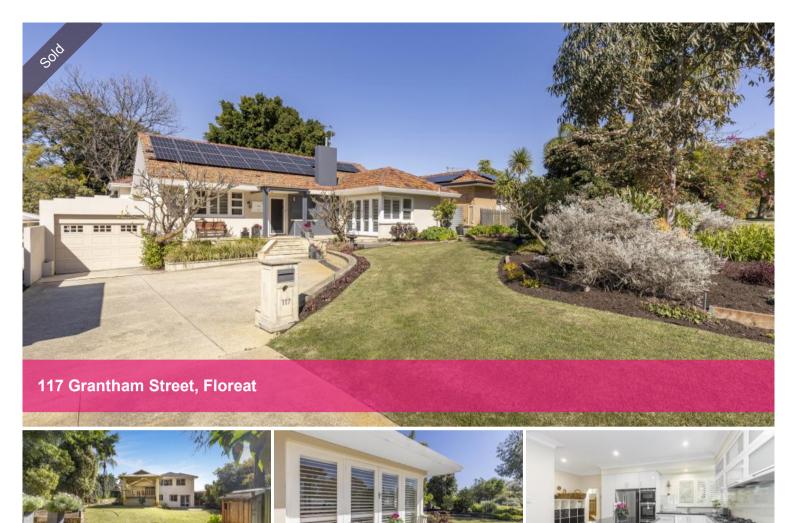

## **Functional Family Living**

Under Offer! Multiple Offers Received.

This charming character home is situated on a huge 883 sqm block in the heart of Floreat. Built in Circa 1950 this light filled residence has been renovated and extended throughout while keeping its original charm. Conveniently located to numerous amenities including Floreat Park Primary School, Churchlands Senior High School, Newman College, Floreat Forum, Mclean Park and ample public transport.

## 🛏 4 🔊 2 🛱 2 🗔 883 m2

PriceSOLD for \$1,688,888Property Type ResidentialProperty ID29293Land Area883 m2