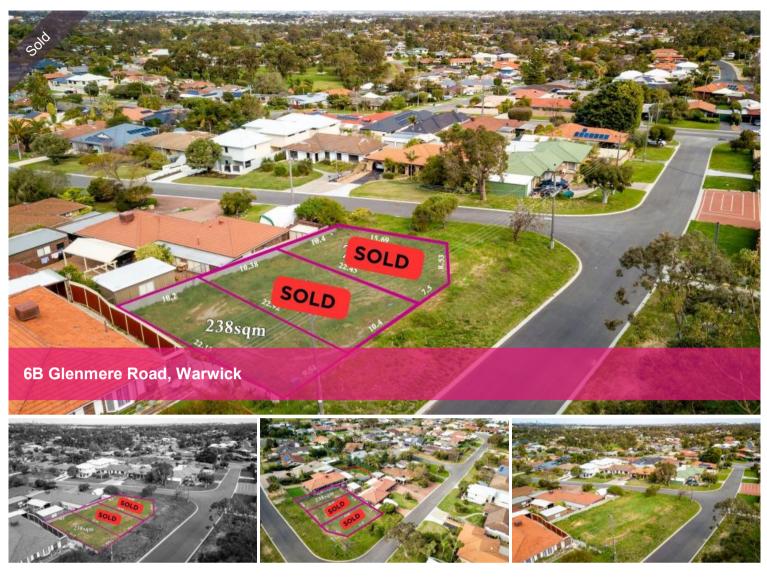

## Your Dream Home Awaits - Vacant Block in Warwick!

Discover the perfect opportunity to create your dream home in the peaceful neighbourhood of Warwick. We present to you a vacant block of land spanning an

impressive 238 square meters, situated on a serene and quiet street. This exceptional

location offers a range of amenities and attractions that are sure to enhance your

lifestyle.

Tranquillity and Recreation at Your Doorstep

commute a breeze. Say goodbye to traffic woes and say hello to more time

🗔 239 m2

PriceSOLD for \$250,000Property TypeResidentialProperty ID29100Land Area239 m2

Agent Details

Adam Whitford - 0406 616 608