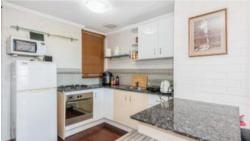

## **Great Buying!**

Perched on the top floor of this well maintained complex with atrium style central gardens, you enjoy expansive views from the North facing balcony.

Featuring timber flooring throughout, it offers spacious open plan air conditioned lounge living room with sliding door to balcony, kitchen/meals with stone bench tops, stainless steel appliances and plenty of cupboard space.