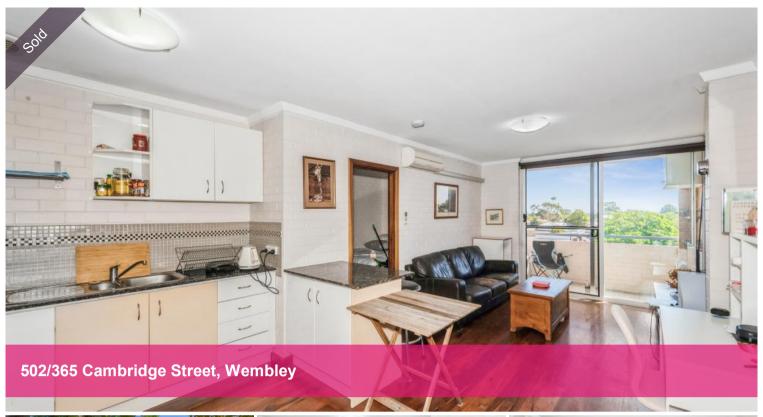

## **Great Buying!**

Perched on the top floor of this well maintained complex with atrium style central gardens, you enjoy expansive views from the North facing balcony.

Featuring timber flooring throughout, it offers spacious open plan air conditioned lounge living room with sliding door to balcony, kitchen/meals with stone bench tops, stainless steel appliances and plenty of cupboard space.

The bedroom is a generous size with ensuite bathroom (and comes with all the furniture).

There is a single car space in the security gated carpark and the location is brilliant, on the round about in the heart of Wembley, minutes away from the 24 hour IGA supermarket shopping complex, cafes, restaurants, takeaway outlets, medical suites, shops, gym, hotel and on a bus route.