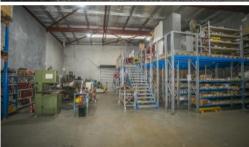

## IN NEED OF A WAREHOUSE????????

- 313m2 ground floor including office
- 24m2 upper office
- front and rear roller doors
- high truss
- separate entrance to ground floor office
- 3 phase power
- wc with shower
- kitchenette
- 428m2 front hardstand/carpark area
- rear yard