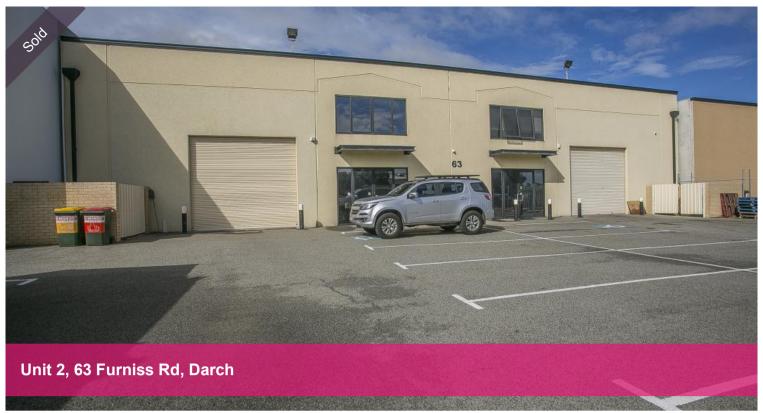

## IN NEED OF A WAREHOUSE????????

- 313m2 ground floor including office
- 24m2 upper office
- front and rear roller doors
- high truss
- separate entrance to ground floor office
- 3 phase power
- wc with shower
- kitchenette
- 428m2 front hardstand/carpark area
- rear yard