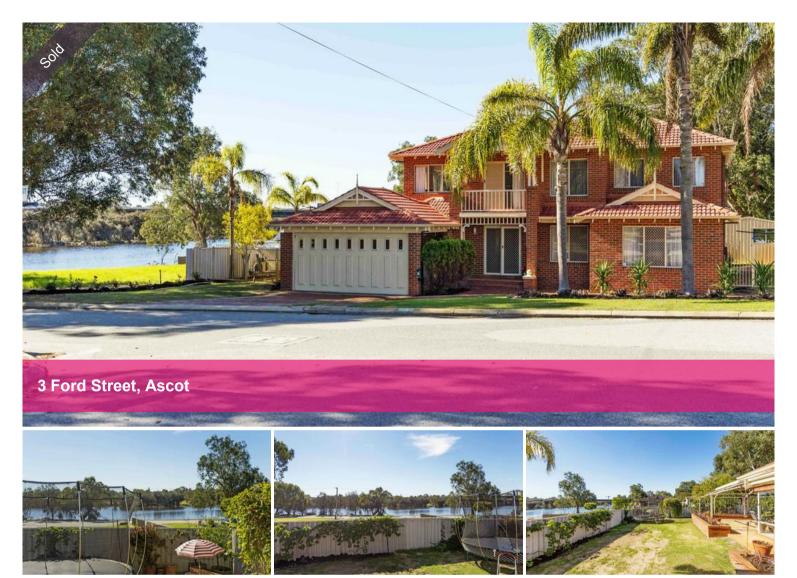

## All your dreams come true

Maybe not all but living riverside in a family sized home at this price could be one of them. So close you could throw a stone from your backyard and watch it skim across the sparkling swan river. Okay, maybe you can't make it skim from here but you certainly could make a splash.

Imagine standing in the kitchen, sitting in the games room or barbecues with friends, all with the stunning back drop of the mighty Swan. Upstairs there's an even better view from your parent's retreat.

This classic federation style home has all the space you could need to raise a family from the 289sqm internal living with ceilings that touch the sky and a 937sqm block, there's room for a backyard cricket match although any fours are likely to see the ball lost in the river.

With secure side access theres still room for boat and caravan, powered workshop and gardens all reticulated from a bore.

Built in '96 and lovingly maintained in her original finish you can start

The above information provided has been furnished to us by the vendor/s. We have not verified whether or not that information is accurate and do not have any belief in one way or the other in its accuracy. We do not accept any responsibility to any person for its accuracy and do no more than pass it on. All interested parties should make and rely upon their own inquiries in order to determine whether or not this information is in fact accurate.