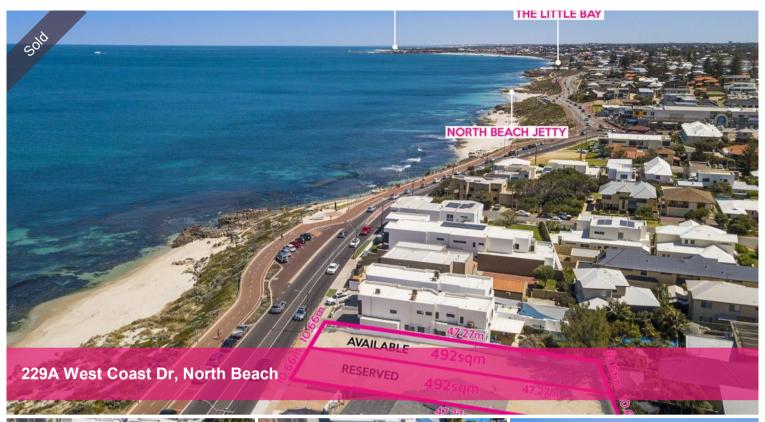

# Indian Ocean Panorama

Be the first to realise the limitless potential of this absolute oceanfront block.

Currently awaiting title, this new-to-market 492sqm block has an uninterrupted view of world-class white sandy beaches and the Indian Ocean tides. Build your dream home and enjoy 180 degree views and vibrant West Australian sunsets. This particular block stands directly across from popular Mettam's Pool – wander down for a swim or snorkel at your leisure and be home in a minute!

Aside from the lifestyle benefits that come with a pristine beachfront location, there's numerous ways to enjoy the area. Find yourself on walking paths which stretch past beach after beach, get active at the surfing or dog beaches nearby, and the recently refurbished North Beach Jetty is ideal for fishing or photography.

## Features:

492sgm street-front block

Panoramic Indian Ocean vistas

Absolute oceanfront