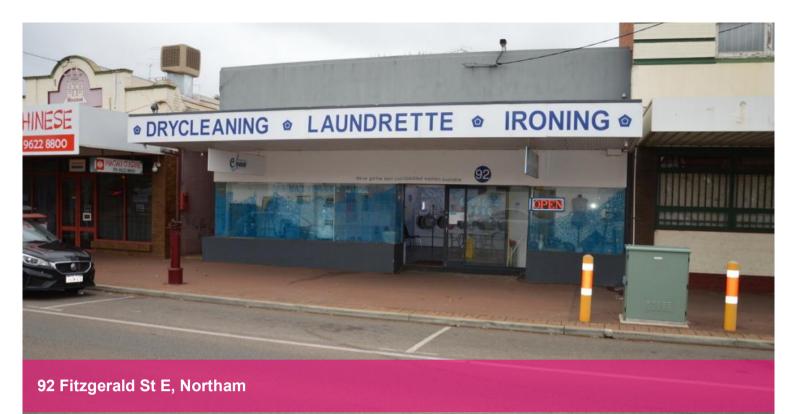

## REDUCED FOR IMMEDIATE SALE

Terrific location for retail with potential to take advantage of the 2nd street frontage to Minson Avenue and parkland extending to the river's edge.

If you are one of the many considering a tree change whilst still being close to Perth this should be on your list. Most recently used as a laundromat but suitable for a host of retail and mixed use redevelopment possibilities.

🛱 6 🗔 567 m2

| Price              | by negotiation \$300k-<br>\$350k |
|--------------------|----------------------------------|
| Property           | Commercial                       |
| Туре               |                                  |
| <b>Property ID</b> | 27846                            |
| Land Area          | 567 m2                           |
| Office Area        | 170 m2                           |