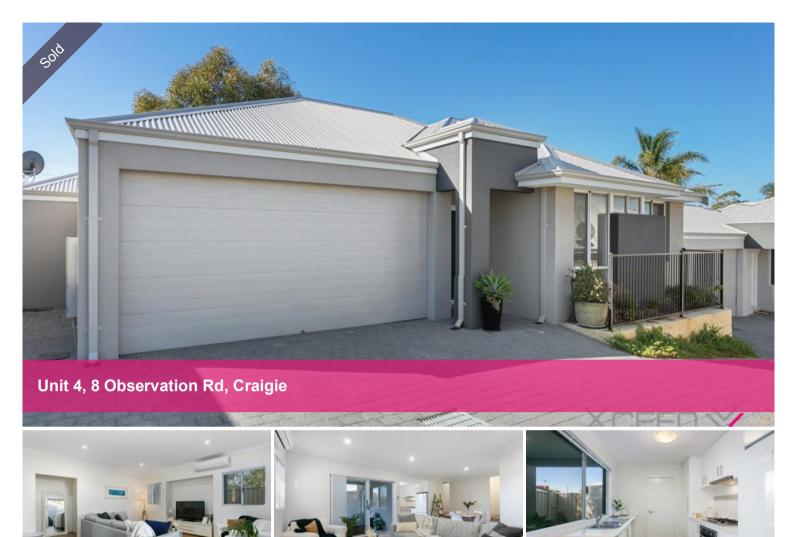

## Fantastic Villa Close to Everything

This beautifully presented three-bedroom, two-bathroom villa offers the ultimate lock-and-leave, easy-care lifestyle for young families and downsizers alike. Situated at the rear of a select group of seven, this lovely home is full of features you'll love!

Beyond the welcoming two-tone portico entry, driftwood style laminate flooring flows throughout the hallways and living area, adding a sense of calm and spaciousness to the home. Step down to the open-plan living and dining zone, which incorporates a contemporary, galley-style kitchen complete with stone benchtops, subway-tiled splashback, ample cabinets and stainless steel appliances.

Sliding doors invite an abundance of light into this space and beckon you to the inviting paved alfresco, positioned under the main roof. This outdoor space is perfect for all-season entertaining, with plenty of room for your pot plants, outdoor furniture and a BBQ.

The two minor bedrooms can accommodate a double bed and offer built-in double robes and Venetian blinds. In contrast, the queen-sized master bedroom boasts a spacious walk-in robe and an elegant ensuite with a stone-topped vanity and an oversized, semi-frameless shower.