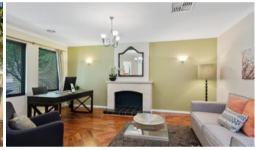

Beautiful wooden floorboards and a feature gas-bayonet fireplace combine to warm a sunken front lounge room that welcomes you inside and leaves enough space to incorporate your own home-office area, if you are that way inclined. This part of the house also plays host to a large master-bedroom suite where a walk-in wardrobe meets a light and bright ensuite bathroom, complete with a shower, toilet, heat lamps, plenty of room for pampering and a neutral colour scheme.