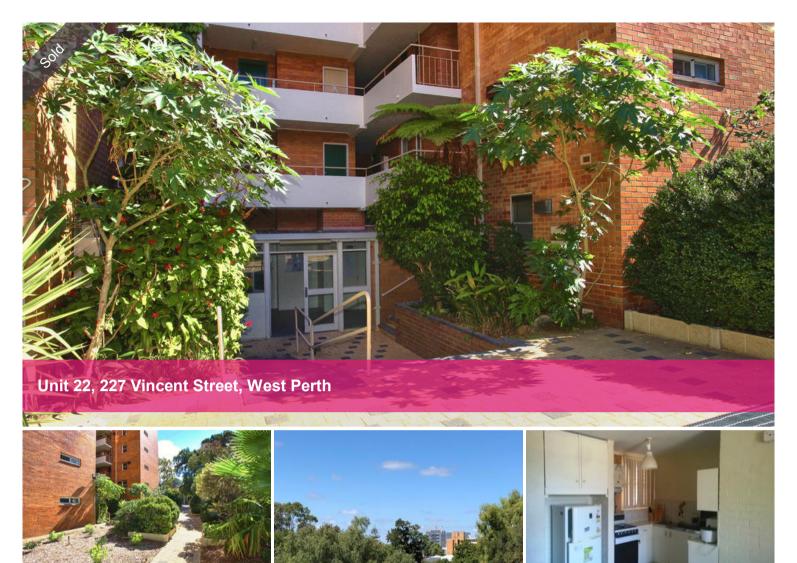

## Passport to Freedom

Easy to purchase, one bedroom apartment with enclosed balcony, gas cooking, parquetry floor and city glimpses. This apartment is perfect for first home owners wanting an affordable start or investors wanting a well located property.

Parking is accessed from Cleaver Street through the laneway near Vincent Street.

Contact agent via email for floor plan.

The above information provided has been furnished to us by the vendor/s. We have not verified whether or not that information is accurate and do not have any belief in one way or the other in its accuracy. We do not accept any responsibility to any person for its accuracy and do no more than pass it on. All interested parties should make and rely upon their own inquiries in order to determine whether or not this information is in fact accurate.