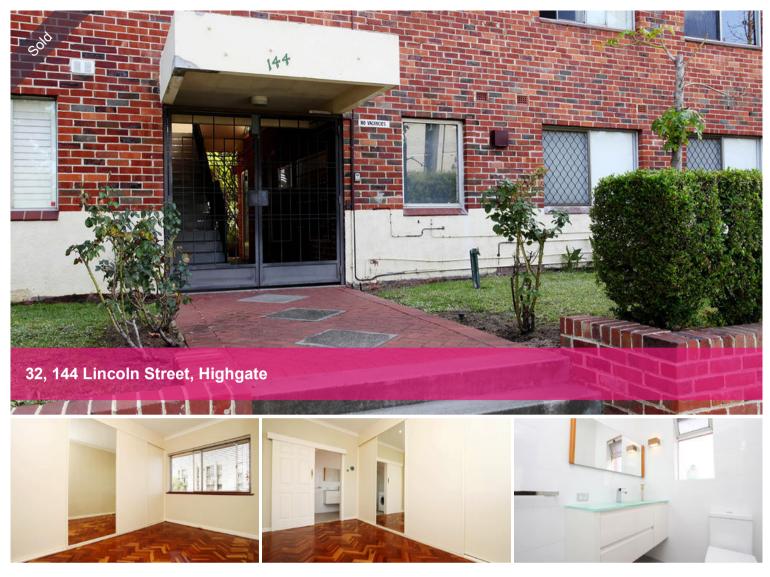

### Sold Before Home Open!

Quaint red brick building with secure entry and private communal garden in the heart of Highgate is where many dream to be. Perched on the top floor with stunning parquetry floor and city views, this large (52sqm) apartment is ideal for an investor wanting a sought after property that will always be let or the romantic first home buyer who can see the village lifestyle from this large character apartment positioned in the area's best known landmark residential building.

Simply stunning bathroom renovation, which2: includes laundry, stunning timber floors and floor to ceiling large robe in the bedroom make this a comfortable home.

Tenant paying \$260 per week can stay or go.